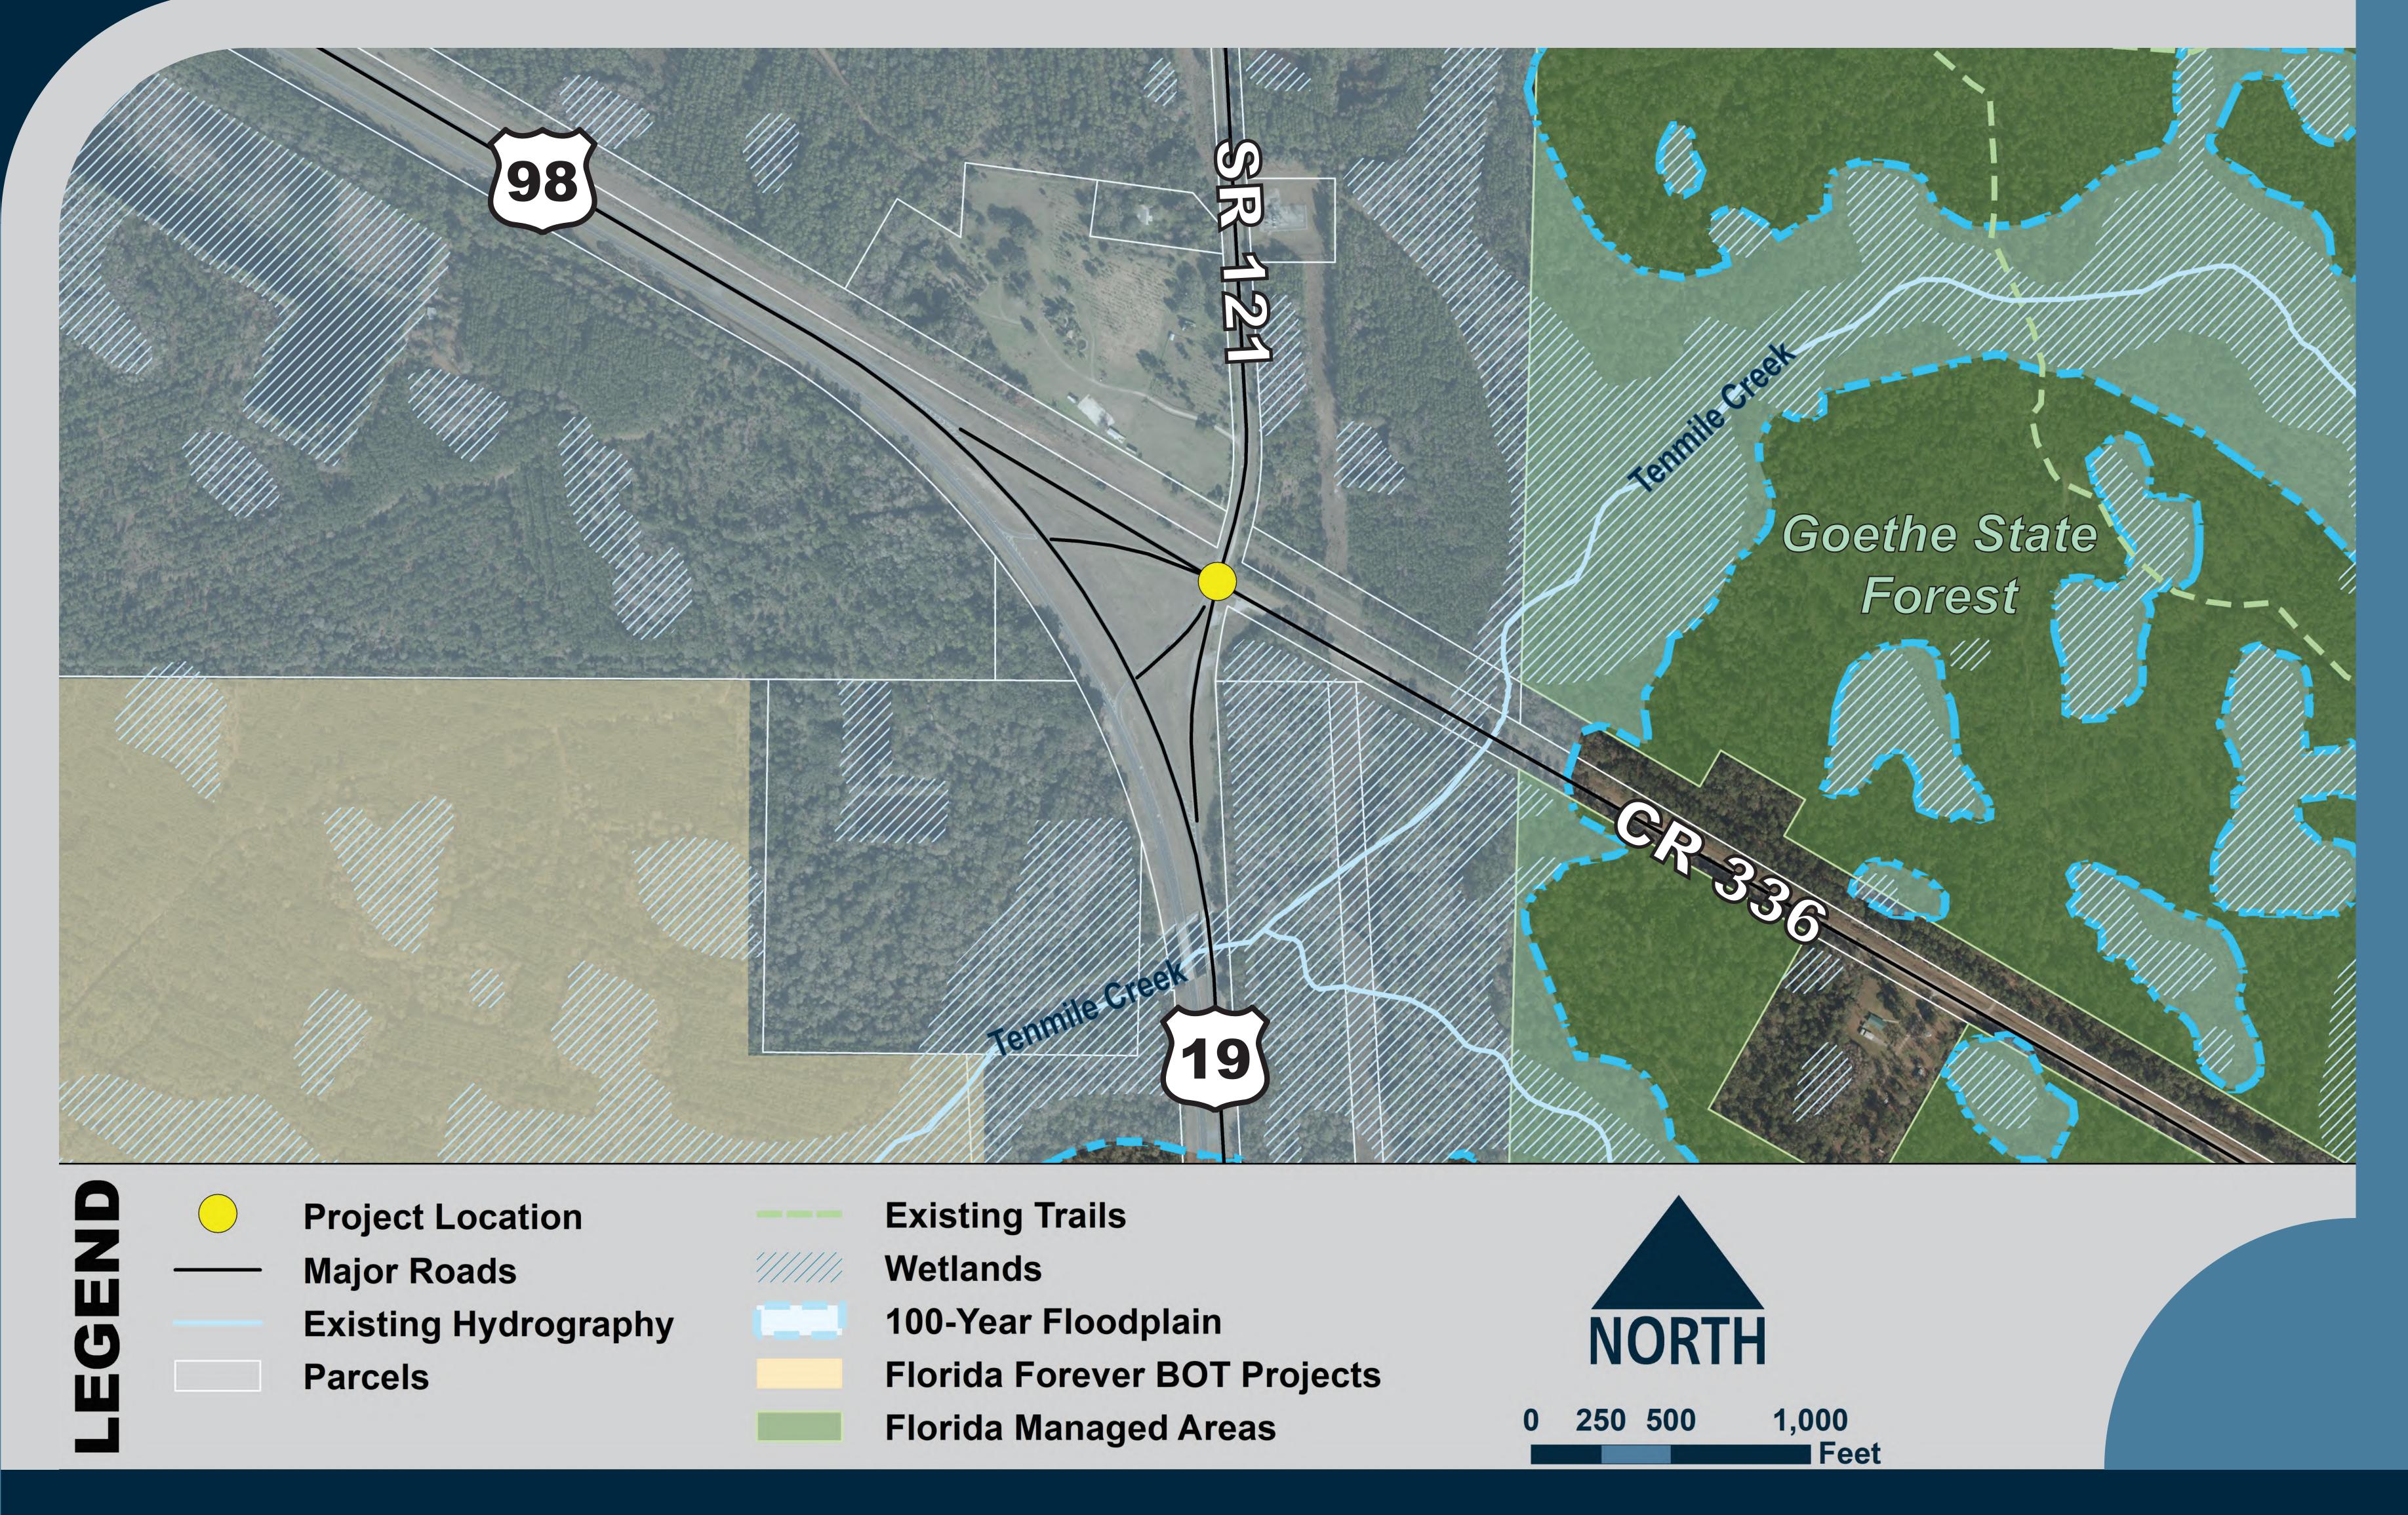

#### The Project

FDOT District Two is beginning a design phase project to reconfigure the intersection of U.S. 19, State Road 121, and County Road 336 at Lebanon Station in Levy County. This intersection reconfiguration project has been identified to improve safety by reducing the number of dangerous conflict points while also accommodating the need to provide a free-flow traffic condition on US 19.