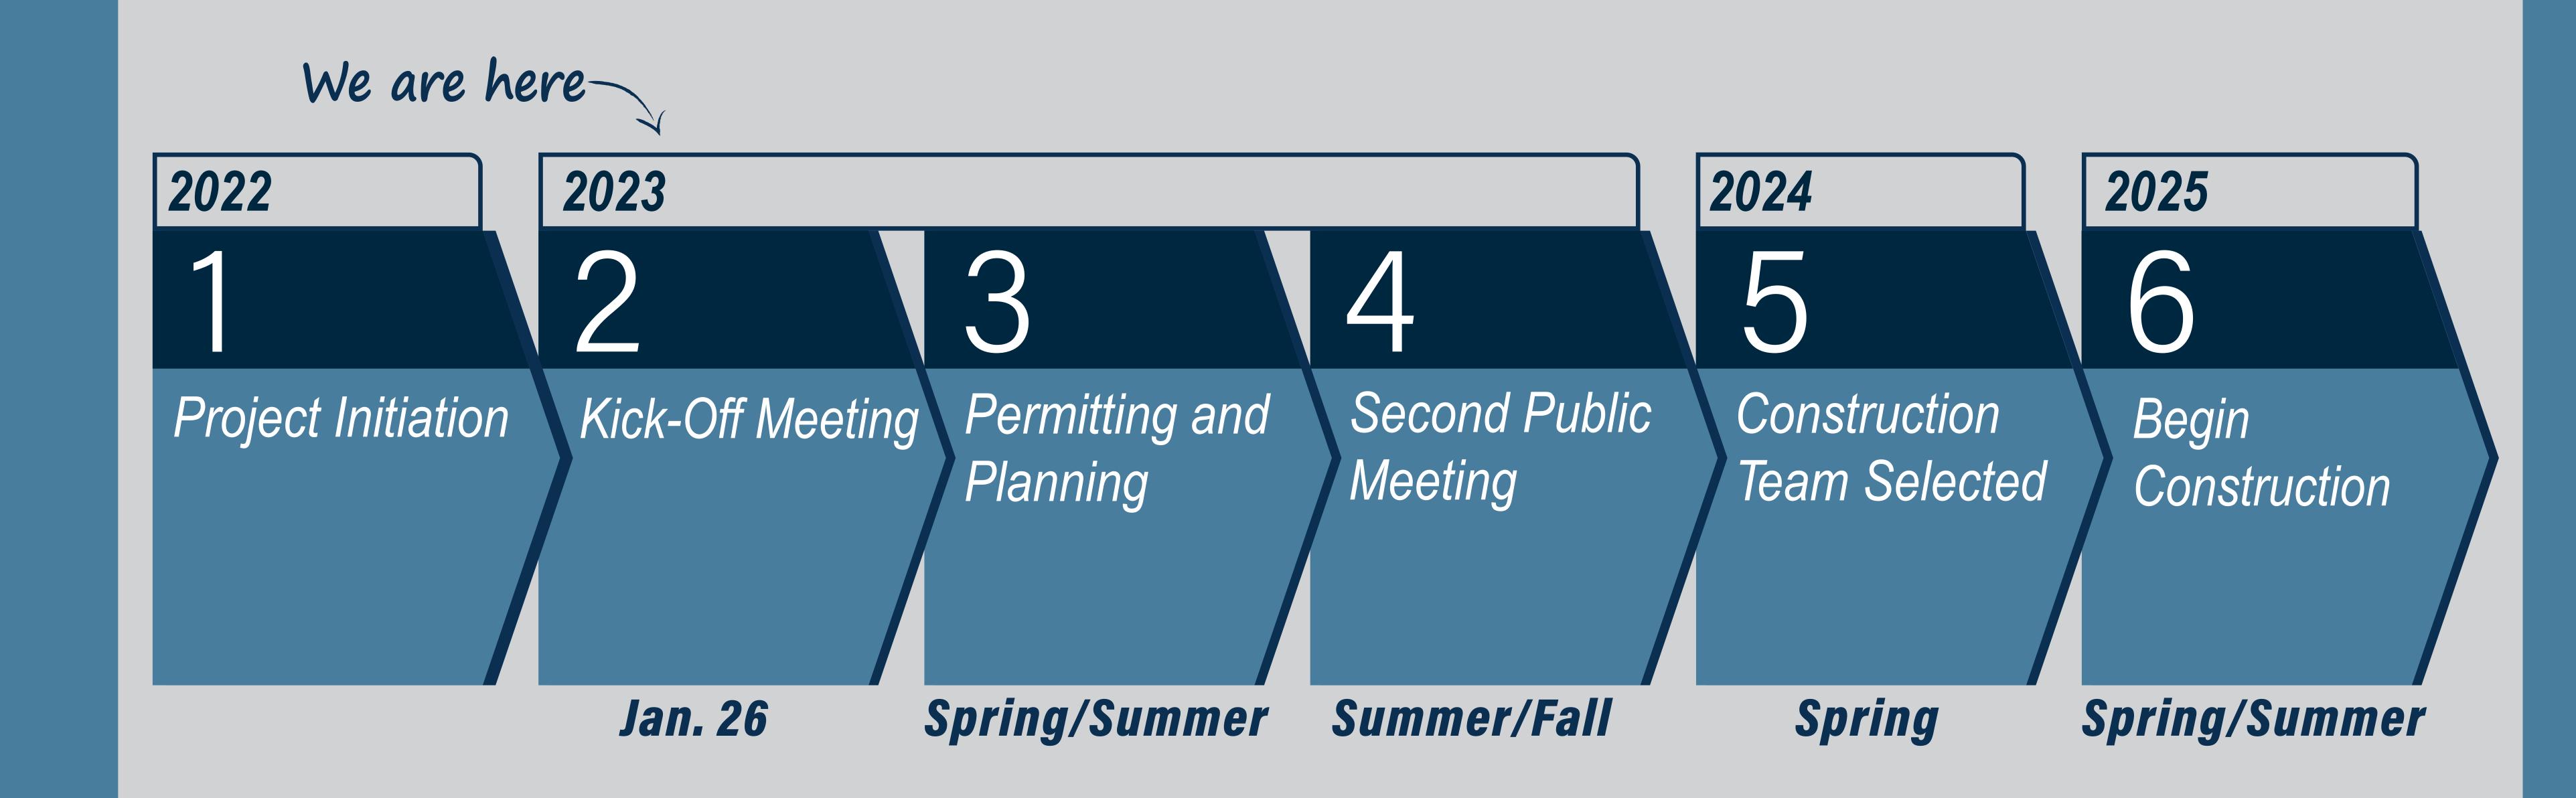

# Schedule

Intersection safety is affected by the number of conflict points. Intersections with fewer conflict points operate more safely.

Existing Conditions

Alternative Intersection Options

Crash Data 2014-2021