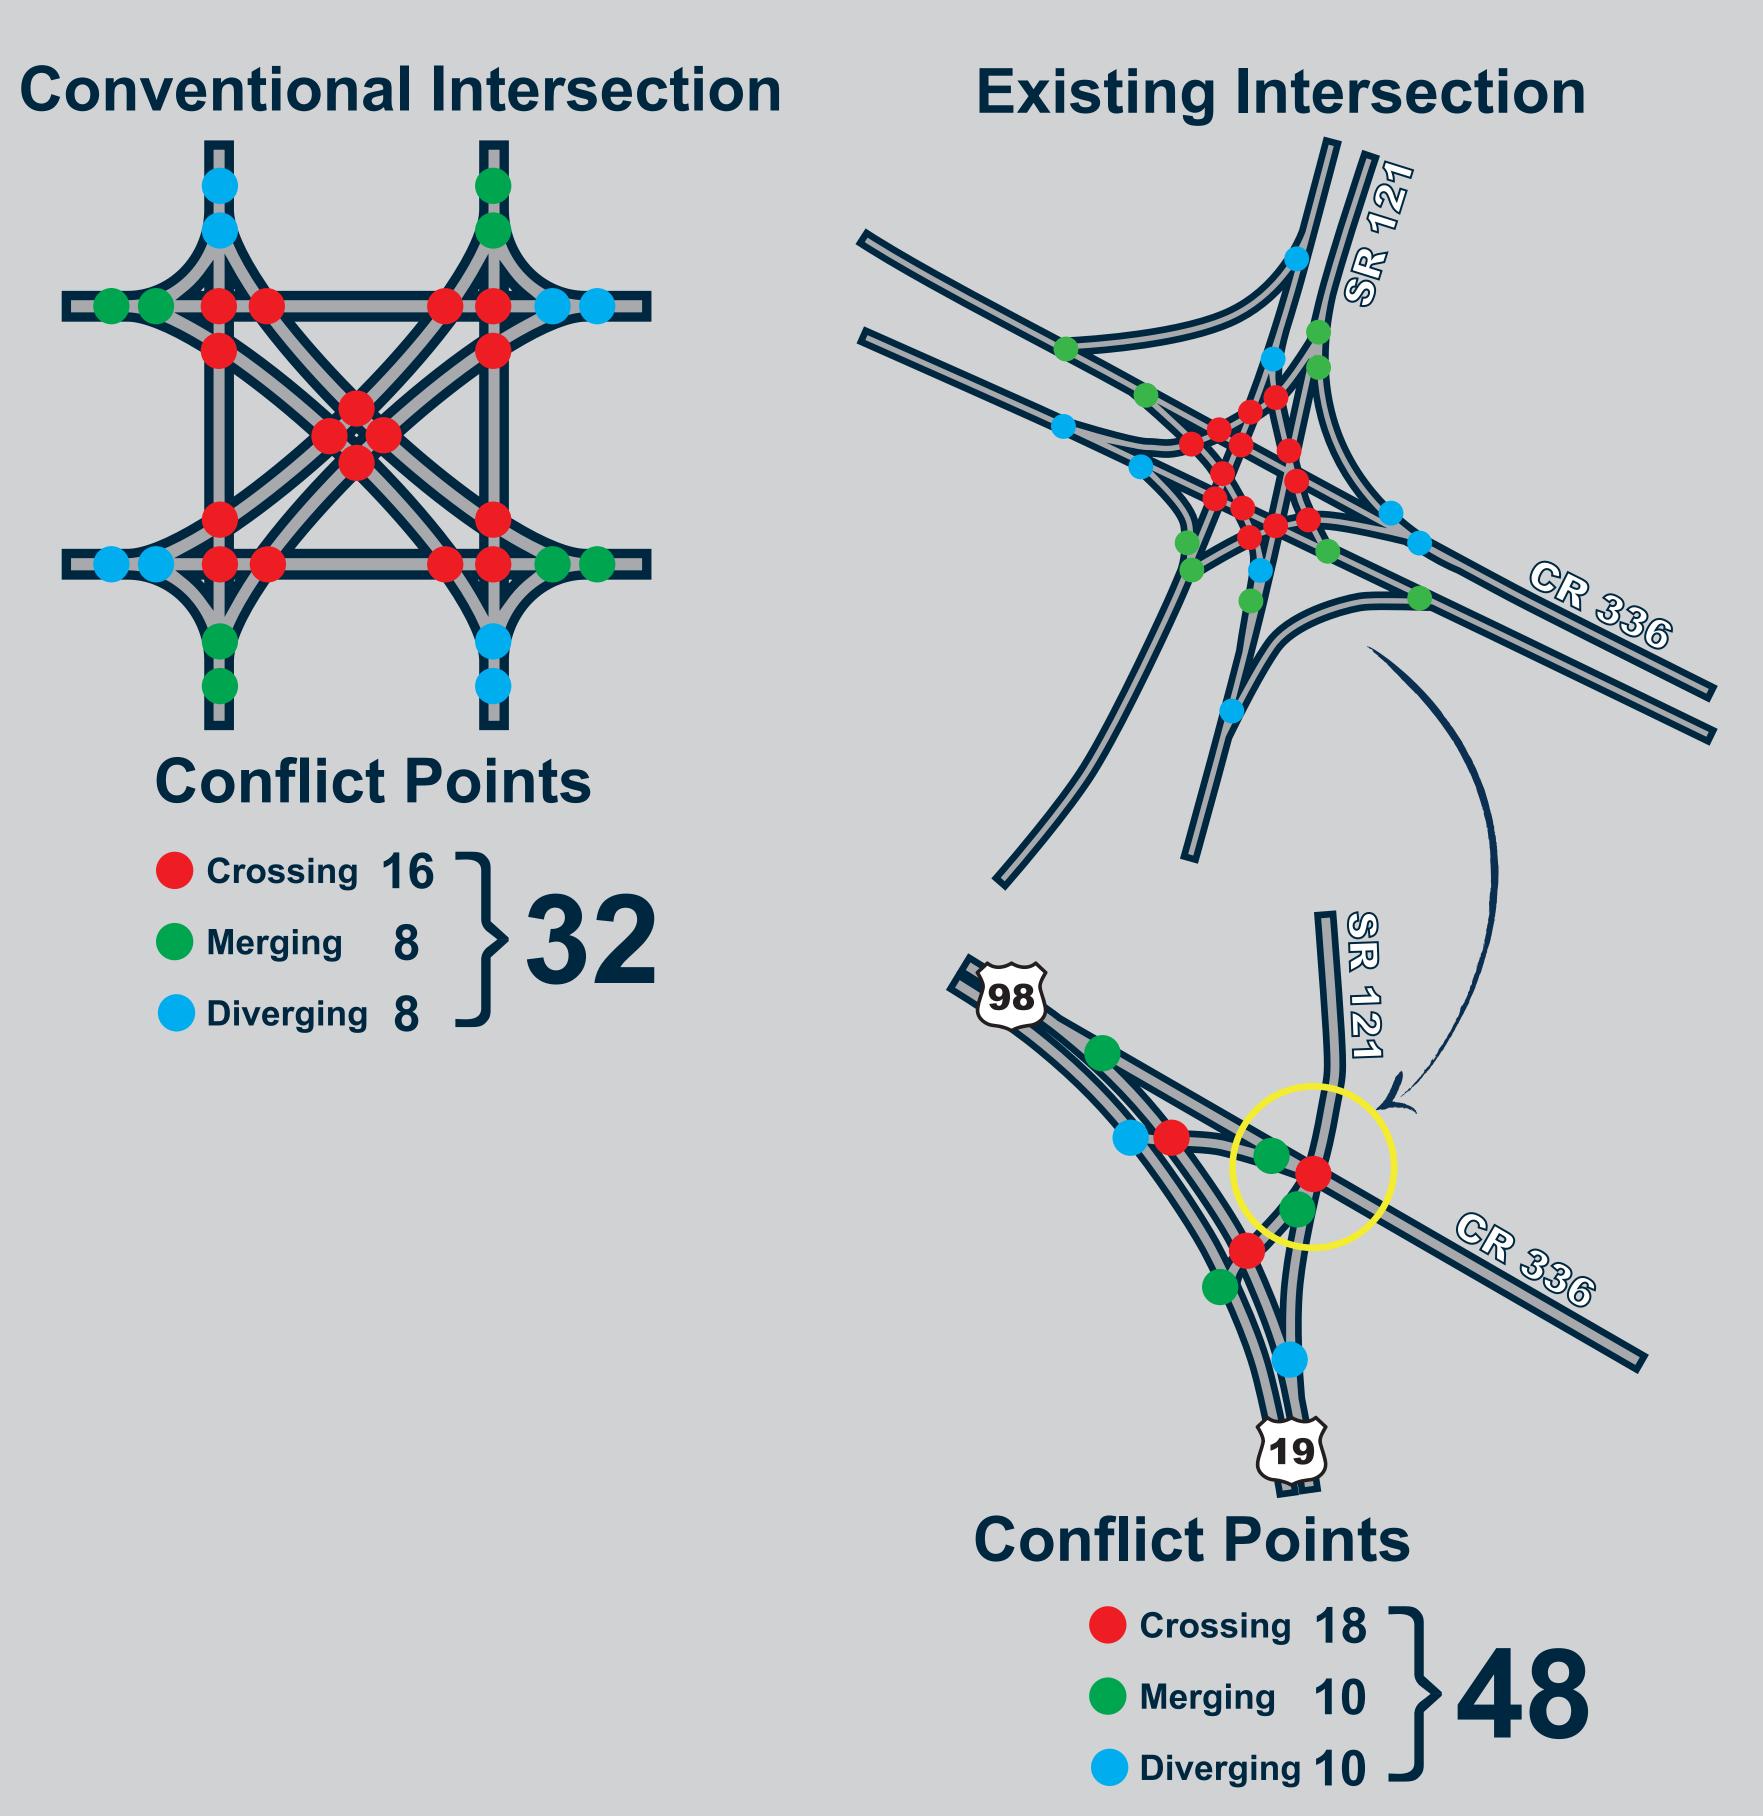

#### The Project

FDOT District Two is beginning a design phase project to reconfigure the intersection of U.S. 19, State Road 121, and County Road 336 at Lebanon Station in Levy County. This intersection reconfiguration project has been identified to improve safety by reducing the number of dangerous conflict points while also accommodating the need to provide a free-flow traffic condition on US 19.

# Schedule

Intersection safety is affected by the number of conflict points. Intersections with fewer conflict points operate more safely.

Existing Conditions

Alternative Intersection Options

Crash Data 2014-2021