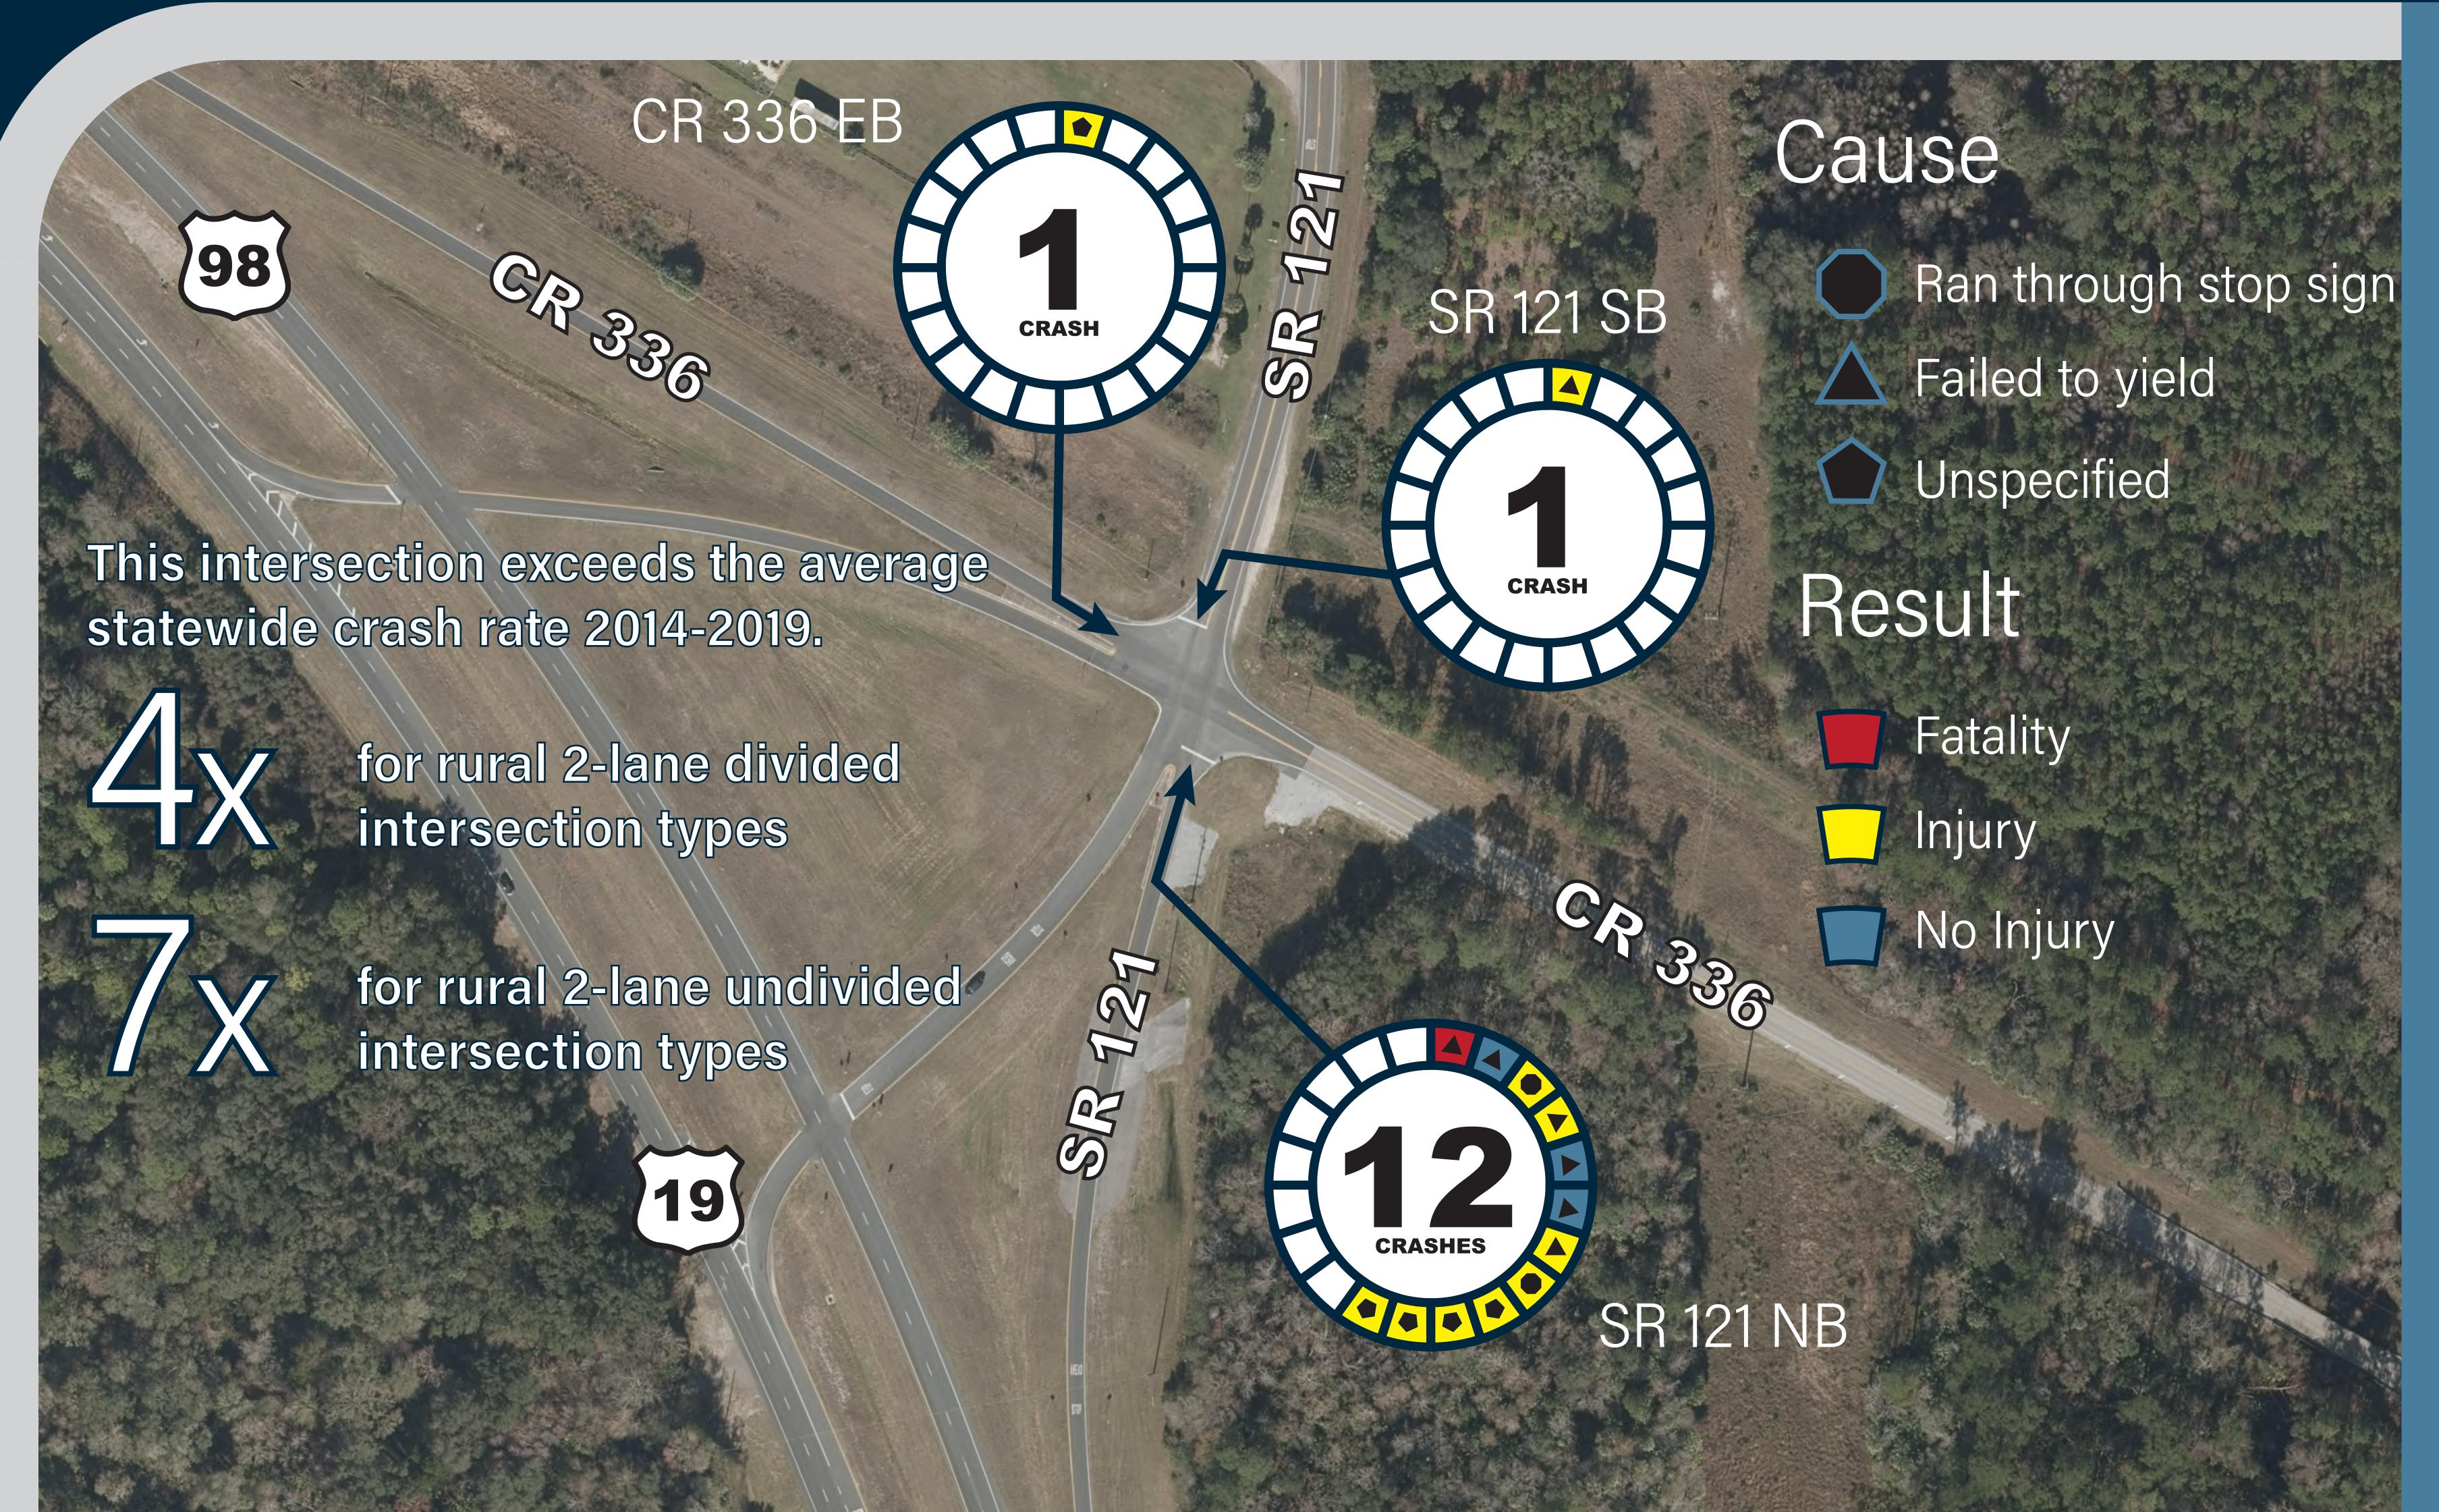

#### The Project

FDOT District Two is beginning a design phase project to reconfigure the intersection of U.S. 19, State Road 121, and County Road 336 at Lebanon Station in Levy County. This intersection reconfiguration project has been identified to improve safety by reducing the number of dangerous conflict points while also accommodating the need to provide a free-flow traffic condition on US 19.

# Schedule

Intersection safety is affected by the number of conflict points. Intersections with fewer conflict points operate more safely.

Existing Conditions

Alternative Intersection Options

Crash Data 2014-2021