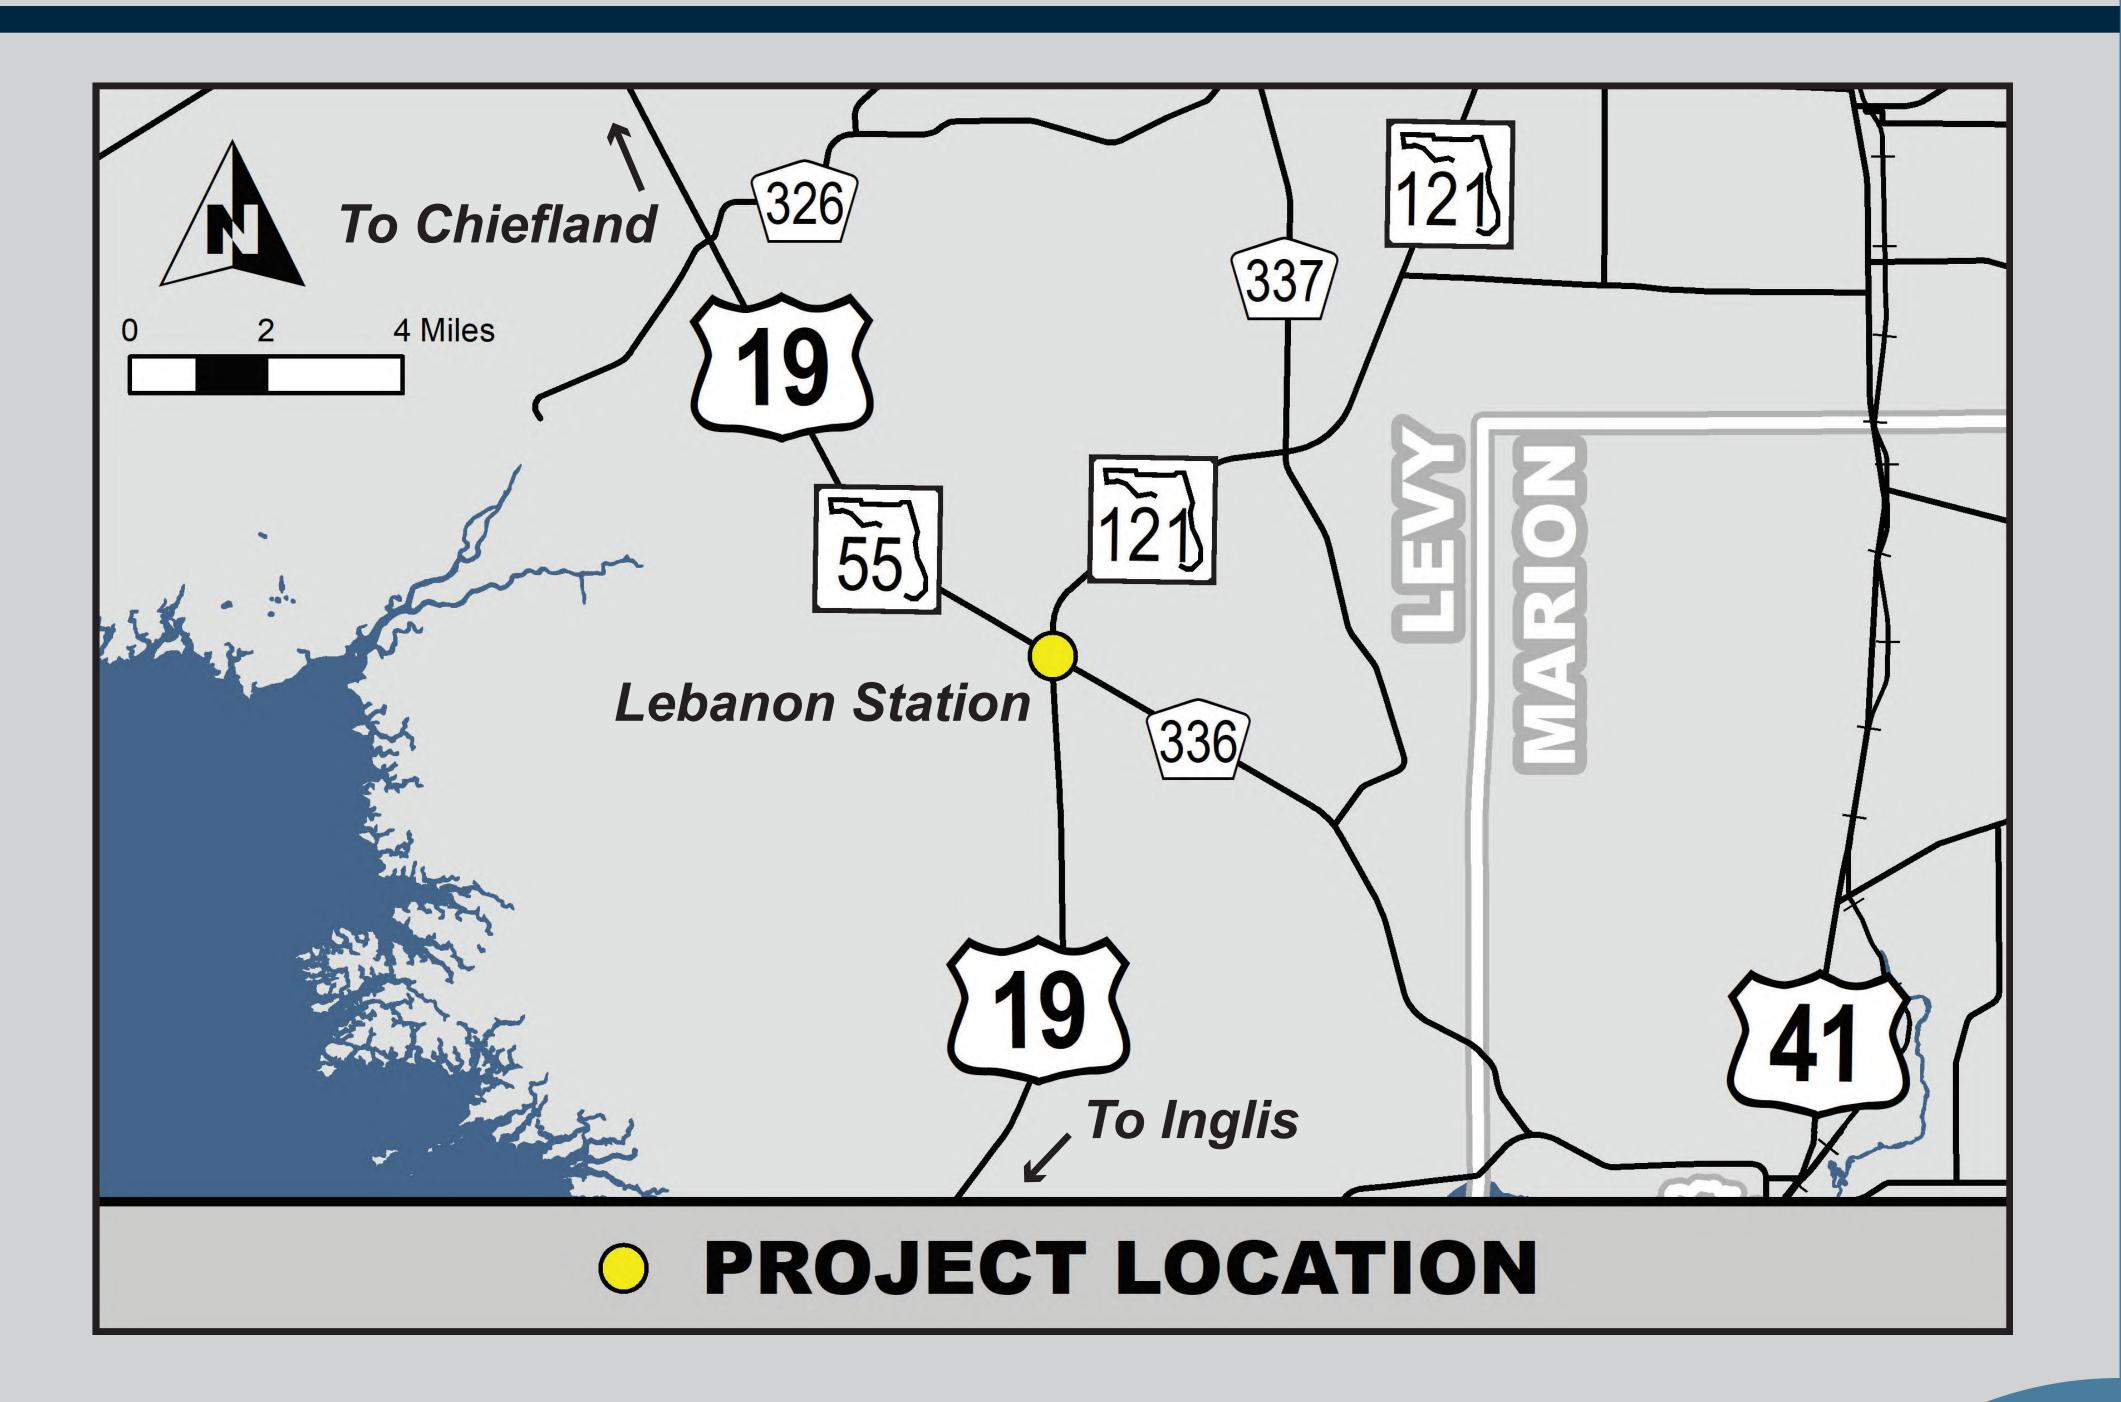

#### The Project

FDOT District Two is beginning a design phase project to reconfigure the intersection of U.S. 19, State Road 121, and County Road 336 at Lebanon Station in Levy County. This intersection reconfiguration project has been identified to improve safety by reducing the number of dangerous conflict points while also accommodating the need to provide a free-flow traffic condition on US 19.