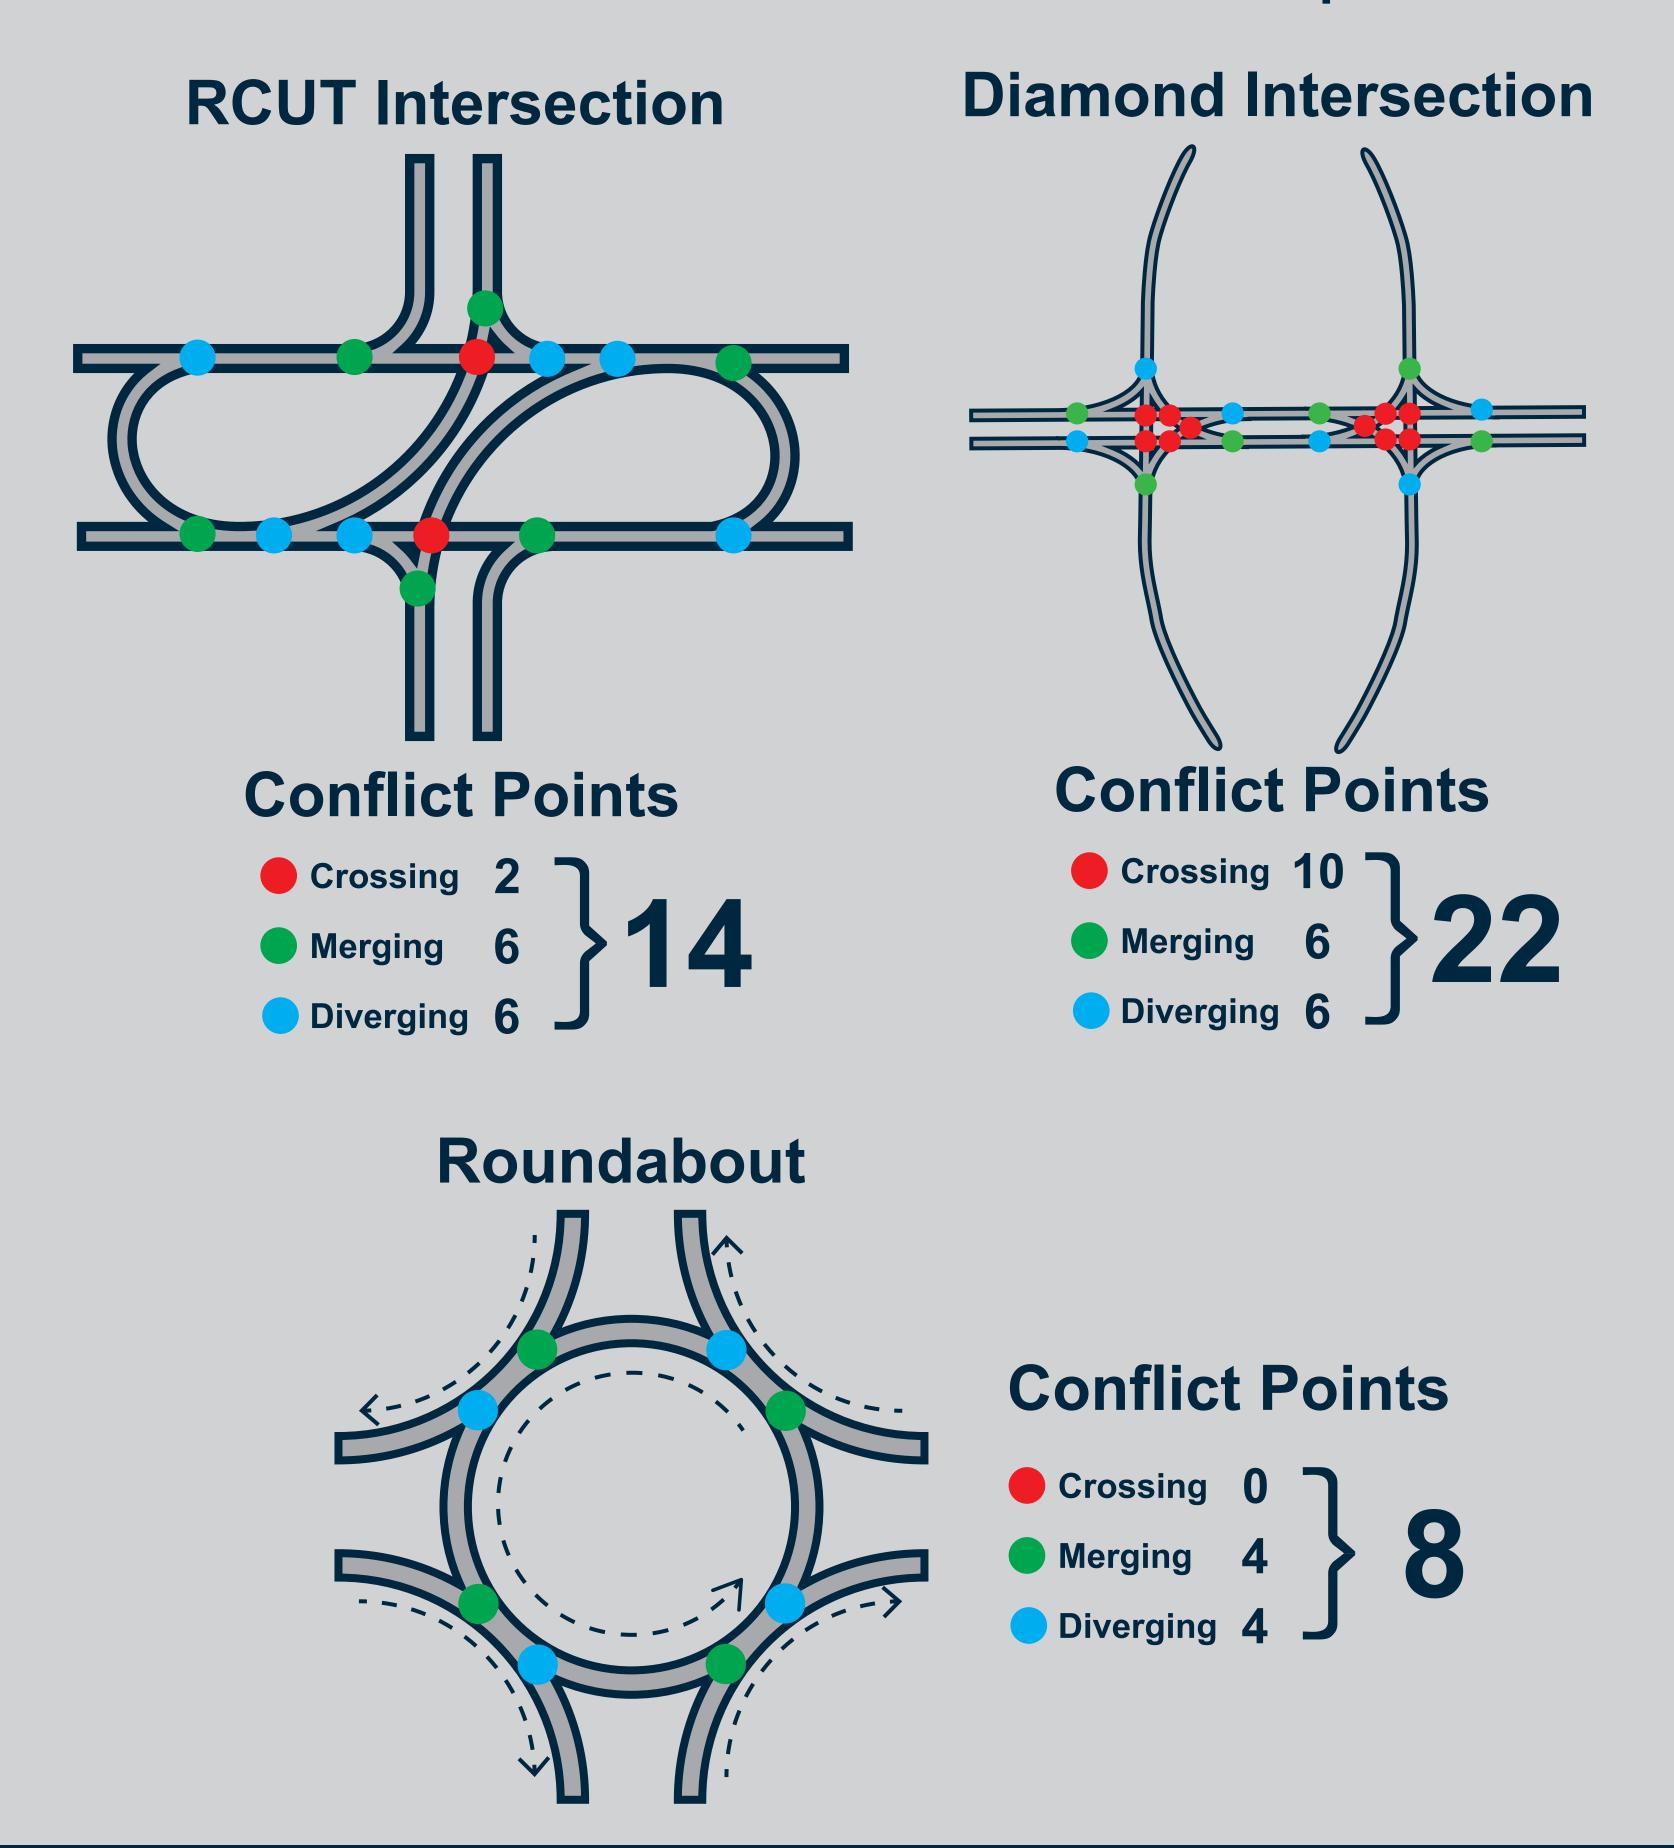

#### The Project

FDOT District Two is beginning a design phase project to reconfigure the intersection of U.S. 19, State Road 121, and County Road 336 at Lebanon Station in Levy County. This intersection reconfiguration project has been identified to improve safety by reducing the number of dangerous conflict points while also accommodating the need to provide a free-flow traffic condition on US 19.

# Schedule

Intersection safety is affected by the number of conflict points. Intersections with fewer conflict points operate more safely.

Existing Conditions

Alternative Intersection Options

Crash Data 2014-2021